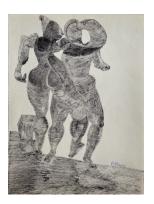

Sunny Days 1998 Pastel and collage on paper Unframed: 14 x 10.5 in Framed: 16 x 12 in

368 Broadway, Suite 305 New York, NY 10013 (503) 515 8732 carracciart.com @ @carracci\_art

Untitled Ca. 1997 Ballpoint pen on paper Unframed: 11 x 8 in Framed: 14 x 11 in

Looking To The Past Ca. 1997 Xerox on cardstock Unframed: 11 x 8.5 in Framed: 14 x 11 in

Untitled Ca. 1997 Ballpoint pen on paper Unframed: 11 x 8 in Framed: 14 x 11 in

368 Broadway, Suite 305 New York, NY 10013 (503) 515 8732 carracciart.com @ @carracci\_art