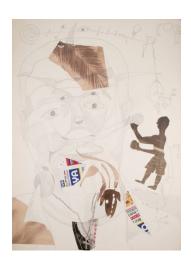

The Barbershop Mural Plan A 2000 Acrylic and collage on cold press watercolor paper 22 x 60 in

Felix Trinidad 2001 Pencil and collage on cold press watercolor paper 30 x 22 in

368 Broadway, Suite 305 New York, NY 10013 (503) 515 8732 carracciart.com @ @carracci\_art