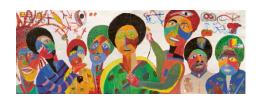

## Armando Alleyne Body and Soul

May 20 - June 25, 2022

Maria's Song Triptych 1999 Acrylic and collage on cold press watercolor paper 30 x 66 in

The Barbershop Mural Plan B 2000 Acrylic and collage on cold press watercolor paper 22 x 60 in

The Barbershop Mural Plan A 2000 Acrylic and collage on cold press watercolor paper 22 x 60 in

Felix Trinidad 2001 Pencil and collage on cold press watercolor paper 30 x 22 in

368 Broadway, Suite 305 New York, NY 10013 (503) 515 8732 carracciart.com @ @carracci\_art